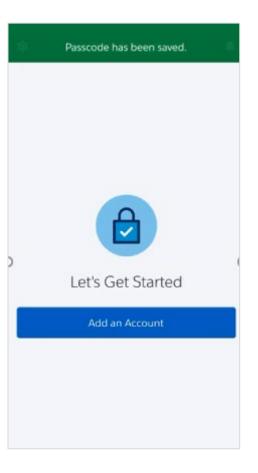

## **Step 3 – continued**

4. The app will prompt you to set a passcode. This is used in case you ever need to restore your accounts

5. Now tap 'Add account'

6. The app will then display a unique two-word phrase