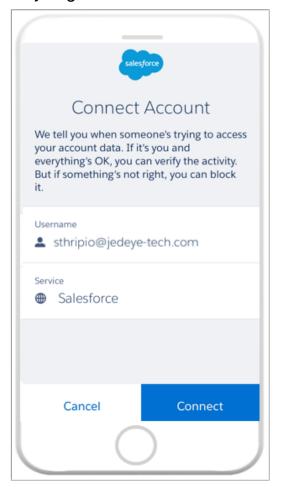

## **Step 3 – continued**

7. On the computer you will see the below screen. Enter the two-word phrase from authenticator and click 'Connect'

8. Lastly confirm the connection on your mobile app by tapping 'Connect' to successfully log in.