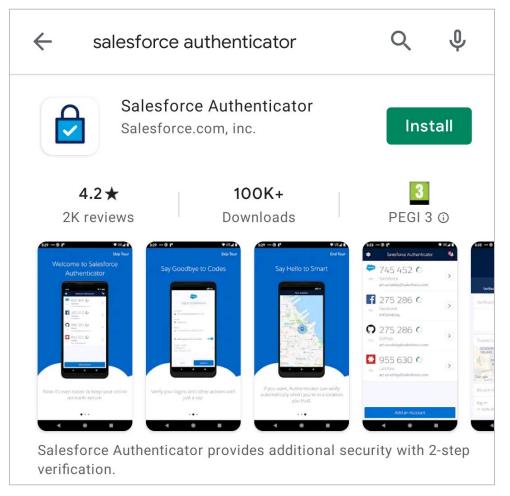

## How to login - Step 2

In order to login securely to our new online portal, you'll need to download an authenticator app. The app is called **Salesforce Authenticator app.** You'll need to use the app each time you log in, so please keep it on your phone.

#### Step 2 - Download the app

- 1. Visit your App Store
- 2. Search "Salesforce Authenticator app"
- 3. Click "Install".