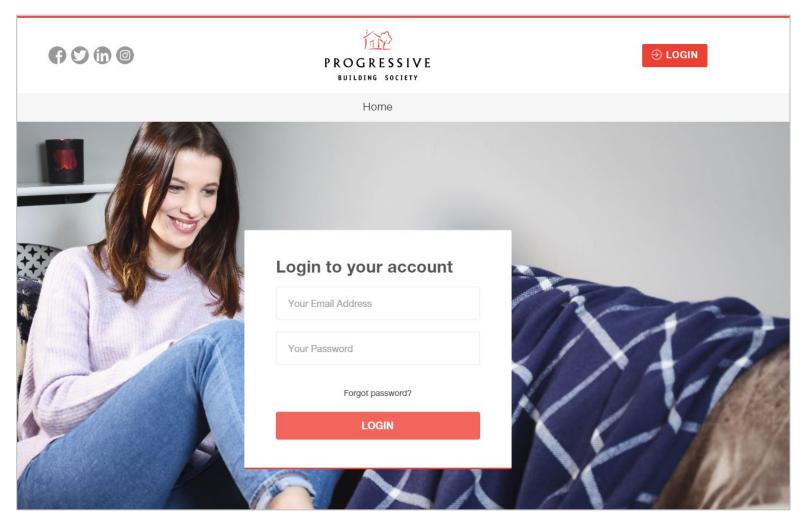

## How to login - Step 1

Step 1 – Visit https://service.theprogressive.com and enter your email address and password. Click "login".