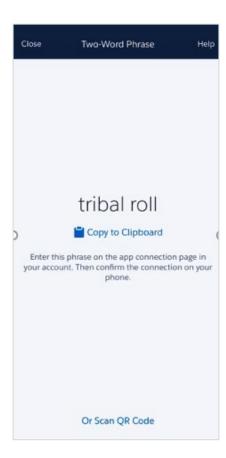

## **Step 3 – continued**

4. The app will prompt you to set a passcode. This is used in case you ever need to restore your accounts

5. Now tap 'Add account'

6. The app will then display a unique two-word phrase

## **Step 3 – continued**

7. On the computer you will see the below screen. Enter the two-word phrase from authenticator and click 'Connect'

8. Lastly confirm the connection on your mobile app by tapping 'Connect' to successfully log in.