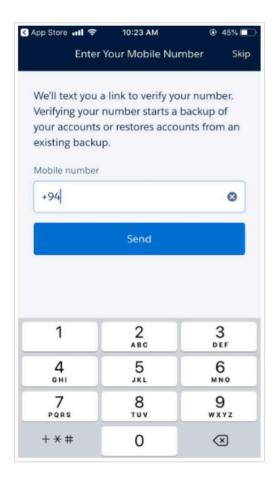

# How to login – Step 3: Connecting the app to your account

1. In the app, enter the mobile number you used to register for our online portal.

2. Authenticator then sends you a link to verify your mobile number.