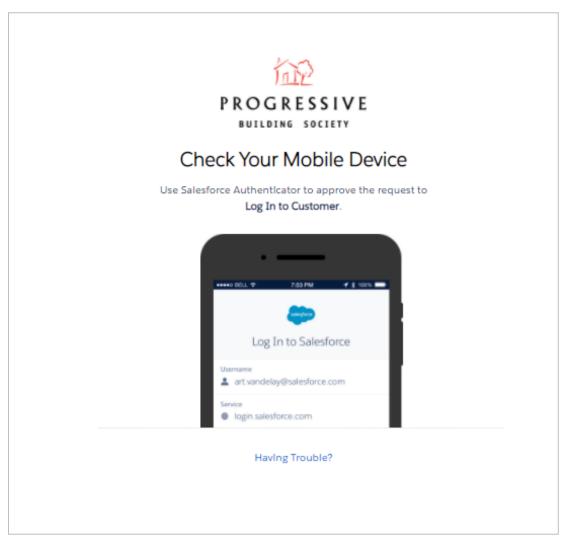

## How to log in - Step 4

4. You have now successfully logged in. Each time you login in the future, after you enter your email address, password, and select "Login", you will be prompted to check the Salesforce Authenticator App on your mobile device and on the screen simply tap "Approve".