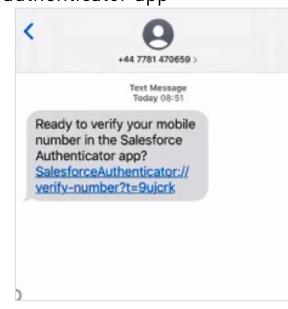

# How to login – Step 3: Connecting the app to your account

1. In the app, enter the mobile number you used to register for our online portal.

2. Authenticator then sends you a link to verify your mobile number.

3. When you get the text message tap on the link and choose to open with the authenticator app