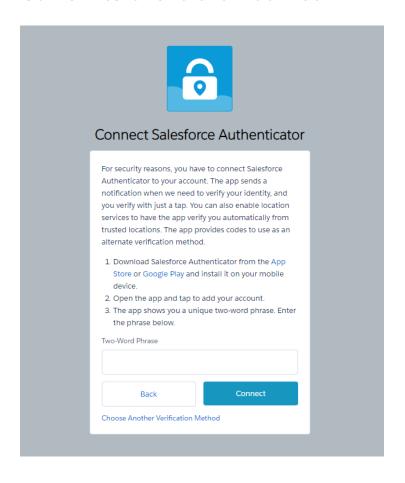

## **Step 3 – continued**

7. On the computer you will see the below screen. Enter the two-word phrase from authenticator and click 'Connect'

8. Lastly confirm the connection on your mobile app by tapping 'Connect' to successfully log in.