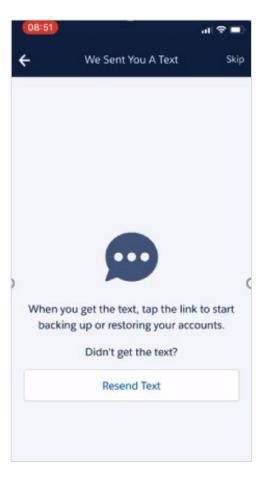

3. When you get the text message tap on the link and choose to open with the authenticator app