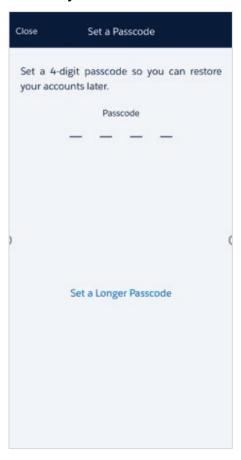

## **Step 3 – continued**

4. The app will prompt you to set a passcode. This is used in case you ever need to restore your accounts

5. Now tap 'Add account'

6. The app will then display a unique two-word phrase