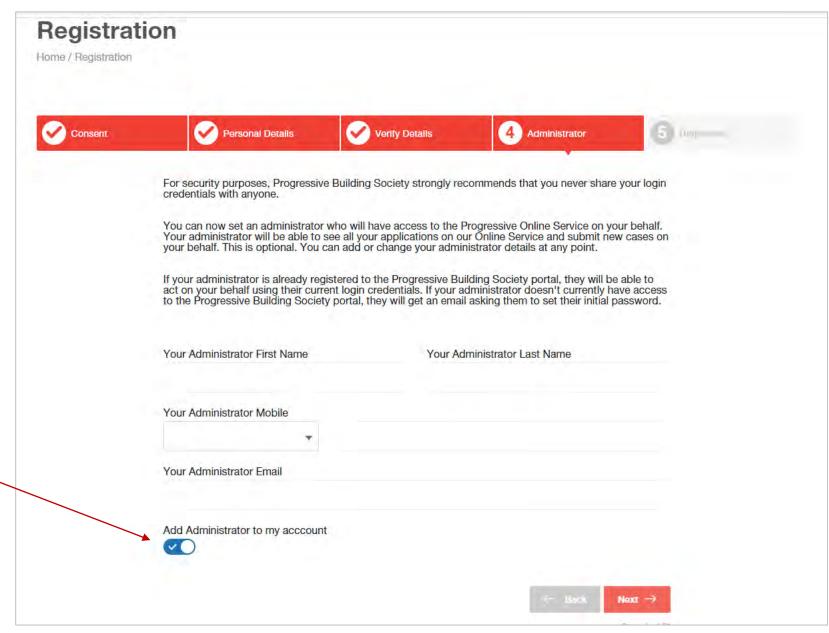

#### Registration – Step 5

5. You have the option of creating a login for an administrator. If you'd like to do so, please enter their details, click the blue slider at the bottom, and click "Next". If you don't wish to add an administrator, leave all fields blank and ensure the blue slider is deselected. Click "Next". You can add an administrator at a later date.