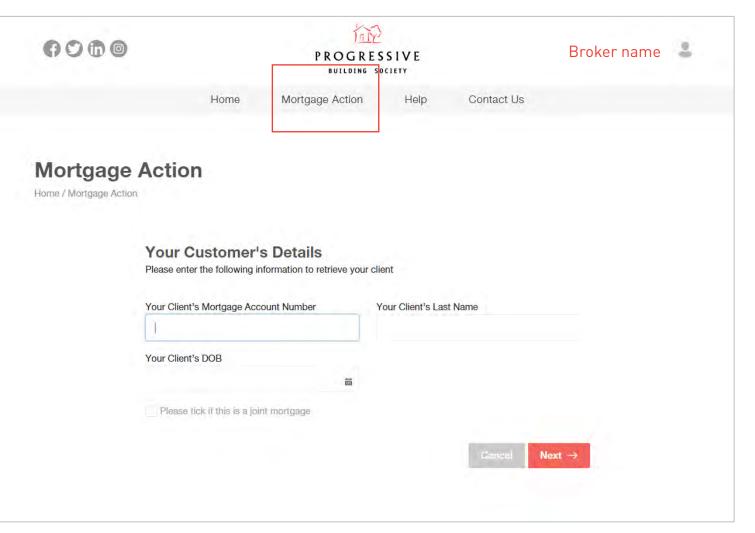

# How to submit an Online Product Switch

1. To begin your client's Product Switch, click "Mortgage Action".

If your client(s) is eligible for an Online Product Switch, you can retrieve their mortgage.

You'll need to have the client's mortgage number, surname and date of birth.

The Product Switch needs to be completed 6 days before expiry date of current product in order to ensure new rate is applied to the account.

2. Your client's details will now appear on screen. Please check they are correct before continuing with the application.