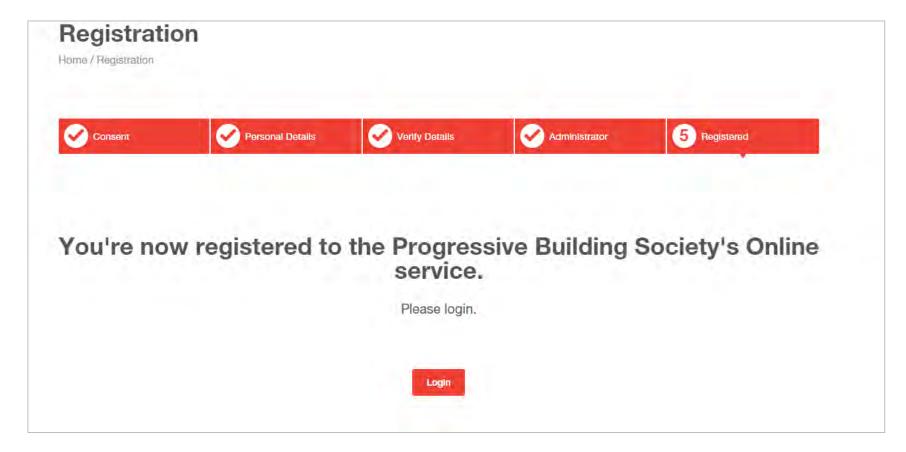

### **Registration complete**

Your registration is now complete. You can now login.