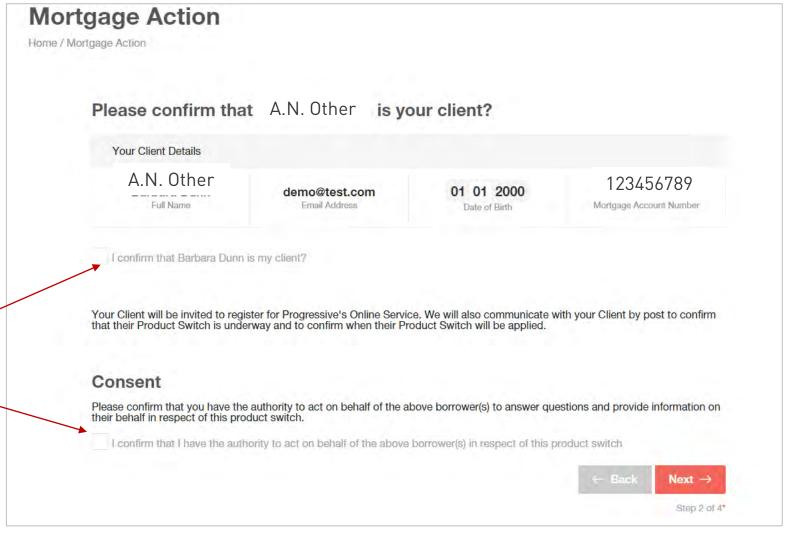

The Product Switch needs to be completed 6 days before expiry date of current product in order to ensure new rate is applied to the account.

2. Your client's details will now appear on screen. Please check they are correct before continuing with the application.

You will need to tick to confirm that your client's details are correct, and to confirm that you have consent to act on their behalf.

5 (a) You can view details of your client's current mortgage product.