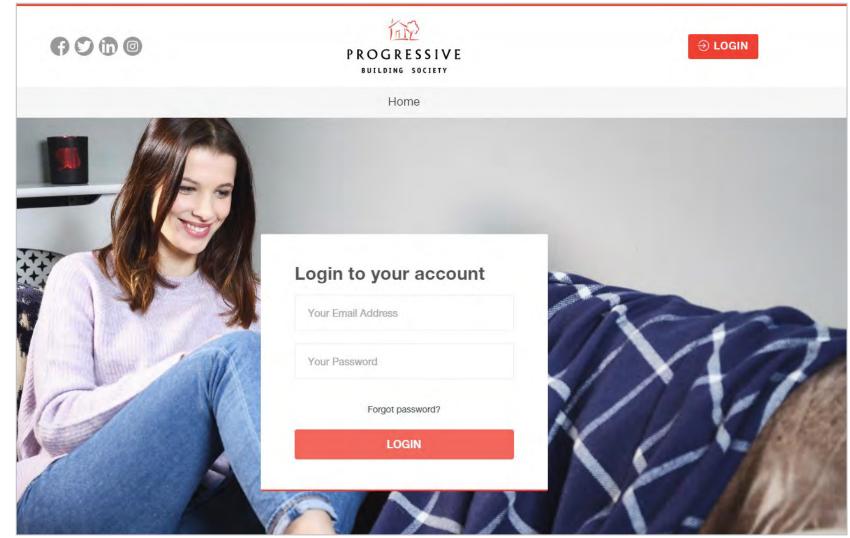

### How to login – Step 1

**Step 1** - Enter your email address and password. Click "login".