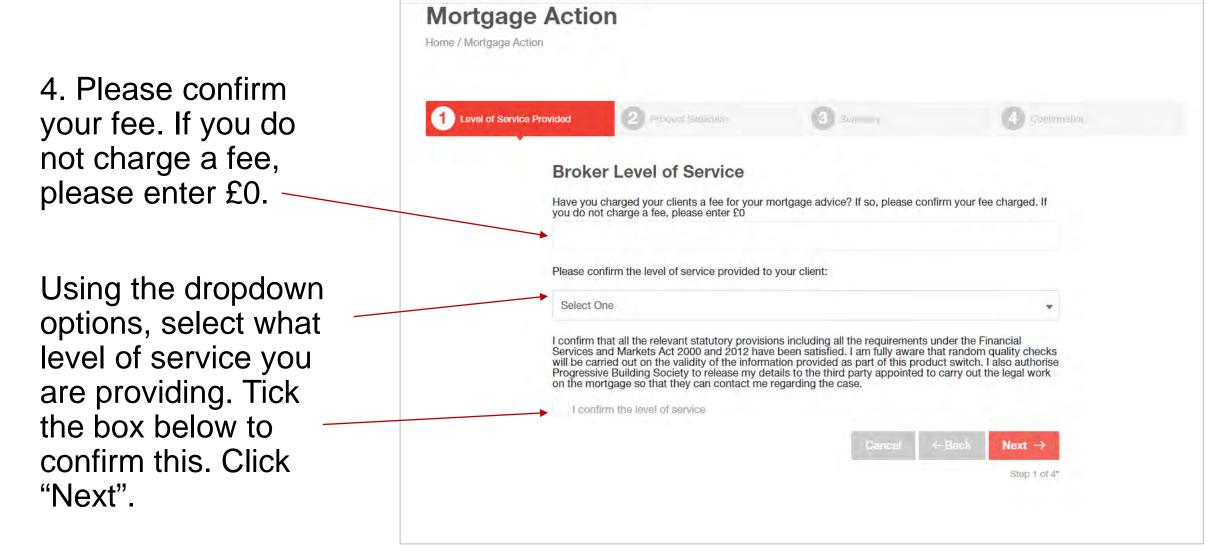

You will need to tick to confirm that your client's details are correct, and to confirm that you have consent to act on their behalf.

5 (a) You can view details of your client's current mortgage product.

|                                           | 56789<br>ccount Number |                                       |                       | £74,155.74<br>Current Mortgage Balar |                                 |
|-------------------------------------------|------------------------|---------------------------------------|-----------------------|--------------------------------------|---------------------------------|
| Current Product                           | Interest Rate          | Overall Cost for<br>Comparison (APRC) | ERC                   | Fee                                  | Current Monthly Payment         |
| Fixed rate 2.99% to 01.09.2020            | 2.99%                  | 3.10%                                 | %                     | £0.00                                | £504.91                         |
| you do nothing, your payment will n       | nove to the Society's  | Overall Cost for                      | i) and your new month | nly payment will be £54<br>Fee       | 1.96<br>Default Monthly Payment |
| Society's Standard Variable<br>Rate (SVR) | 4%                     | Comparison (APRC)                     | 0%                    | £0.00                                | £541.96                         |

#### YOUR HOME MAY BE REPOSSESSED IF YOU DO NOT KEEP UP REPAYMENTS ON YOUR MORTGAGE.

The monthly payment shown is an estimated figure - please produce an Mortgage Illustration to view the exact monthly payment that will apply to your Client's account.