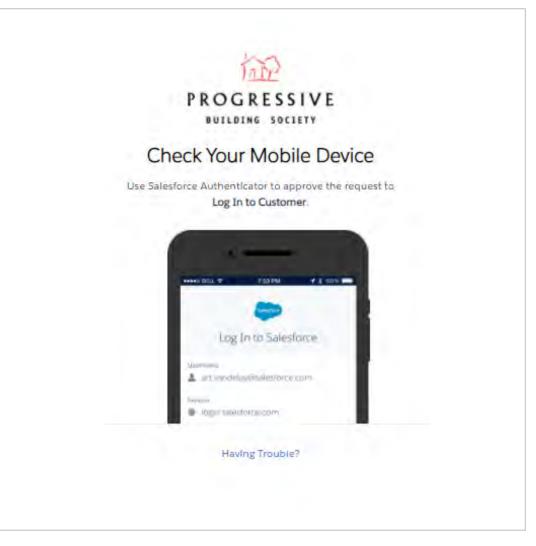

### How to login – Step 2

In order to login securely to our online Product Switch Portal, you'll need to download an authenticator app. The app is called **Salesforce authenticator app.** You'll need to use the app each time you log in, so please keep it on your phone.

### How to log in – Step 4

4. You have now successfully logged in. Each time you login in the future, after you enter your email address, password, and select "Login", you will be prompted to check the Salesforce Authenticator App on your mobile device and on the screen simply tap "Approve".