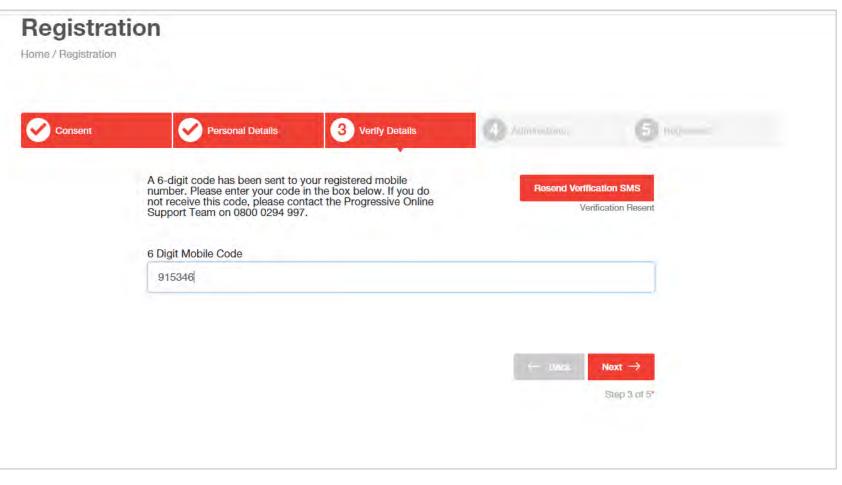

## **Registration – Step 4**

4. To verify your phone number, we'll send a 6 digit code to the mobile number you provided (see below). Please enter the code and click "Next". You can request another code if you didn't receive it.