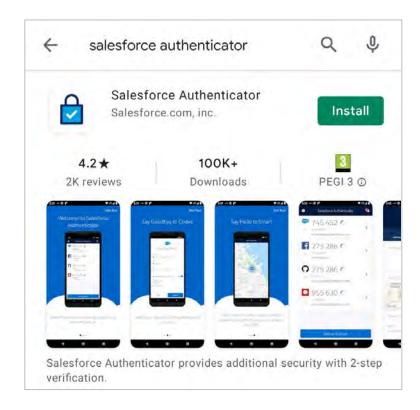

### How to login – Step 2

In order to login securely to our online Product Switch Portal, you'll need to download an authenticator app. The app is called **Salesforce authenticator app.** You'll need to use the app each time you log in, so please keep it on your phone.

#### Step 2 – Download the app

- 1. Visit your App Store
- 2. Search "Salesforce Authenticator app"
- 3. Click "Install".