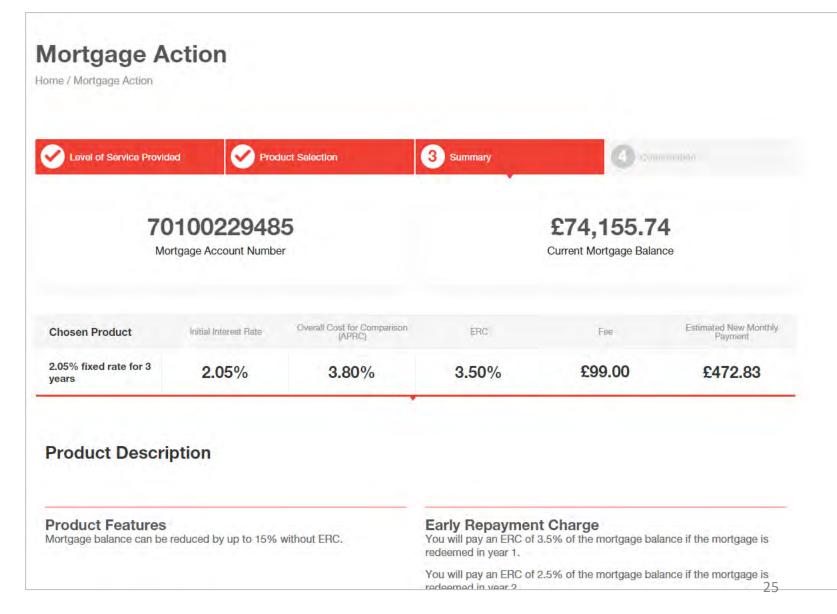

When you have decided on your chosen product, please select that product and click Next. You will be provided with a summary of your chosen product on the next page.

7. You can now review the chosen product. Please check all details are correct.

8. The Mortgage Illustration for the chosen product can be downloaded at the bottom of this screen.

If you are <u>not</u> ready to submit the product choice, click "**Save Draft Product Switch".** This will appear in the "**Pending Product Switch**" on you home page, where you can return to it later.