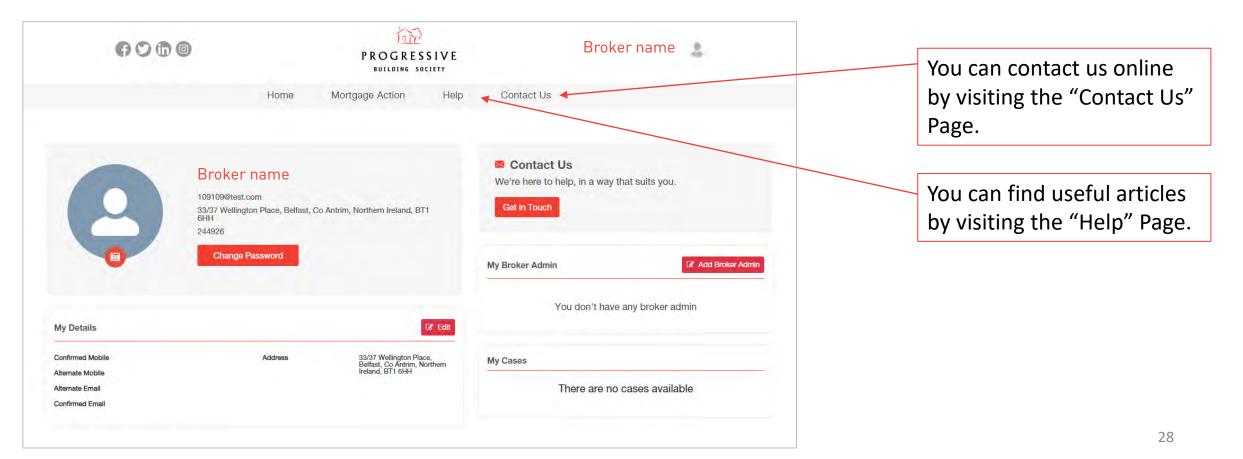

#### **Other portal features**

#### **Your Profile**

You have a profile page, where you can view and edit your details, or add an administrator.

You can find this page by clicking your own name on the top right corner.

We hope you enjoy using our Online Product Switch portal.