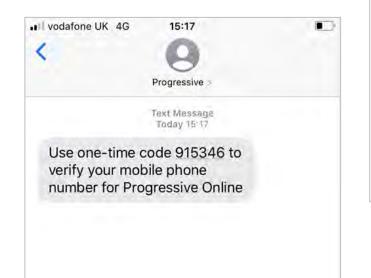

## **Registration – Step 4**

4. To verify your phone number, we'll send a 6 digit code to the mobile number you provided (see below). Please enter the code and click "Next". You can request another code if you didn't receive it.