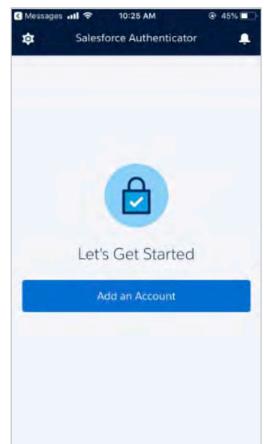

# How to login – Step 3: Connecting the app to your account

1. In the app, enter the mobile number you used to register for our online portal. The app will use your number to find your account.

| Ente           | r Your Mobile Nu                                                      | mber Sk   |
|----------------|-----------------------------------------------------------------------|-----------|
| Verifying your | a link to verify yo<br>r number starts a<br>s or restores acco<br>up. | backup of |
| Mobile number  |                                                                       |           |
| +94            |                                                                       | 0         |
|                | Send                                                                  |           |
| 4              | 284                                                                   |           |
| 1              | 2<br>ABC                                                              | 3         |
| 1<br>4<br>оні  |                                                                       |           |
|                | АВС                                                                   | 6         |

2. Click "Add Account". The App then generates a unique two-word phrase.

3. Back in your browser, enter the phrase into the field provided.

| < Messages |                                                               | 45%   |
|------------|---------------------------------------------------------------|-------|
| Close      | Two-Word Phras                                                | e Hel |
|            |                                                               |       |
|            |                                                               |       |
|            |                                                               |       |
| 0          | pposite pl                                                    | ayer  |
|            | Copy to Clipbo                                                | ard   |
|            | s phrase on the app con<br>int. Then confirm the co<br>phone. |       |
|            |                                                               |       |
|            |                                                               |       |
|            |                                                               |       |
|            | Or Scan QR Cod                                                | e     |
|            |                                                               |       |