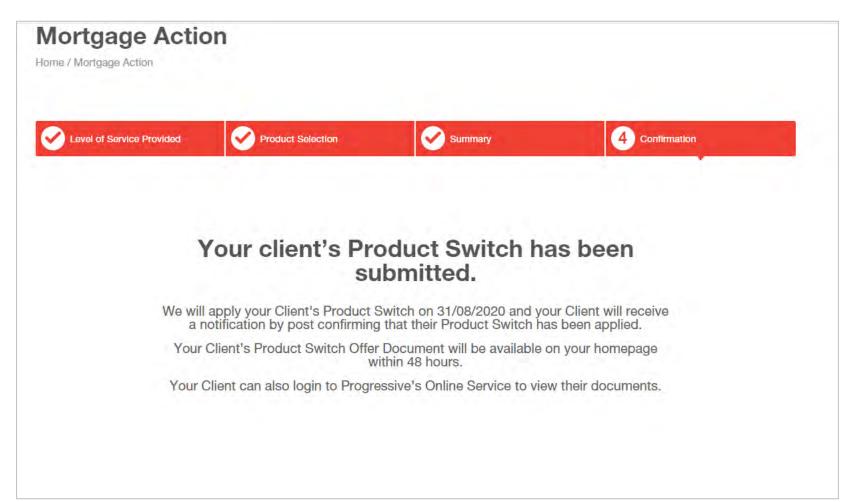

#### **Product Switch complete**

The Product Switch is now complete and you don't need to do anything else.

Your client will receive confirmation of this, including their offer letter, via post.

**Your Product Switch cannot be cancelled once it is submitted.** If changes are required prior to the new product starting, the borrower(s) should contact our Online Support Team on 0800 0294 997. Our lines are open Monday-Friday 9am – 7pm, and on Saturday 9:30am – 12noon.